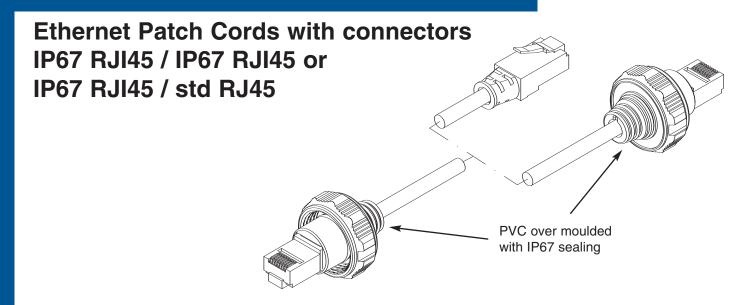

- Thread coupling with **IP67** sealing performance.
- IK10 shocks resistant mated connector for harsh environments.
- Several standard patch cords lengths. Specific length on request.
- Long and precise **plug connector guiding** before electrical mating.
- **No tool** and assembly required.
- Cat 5E or Cat 6 patch cords available.
- Polyurethane sheath version for oil, petrol and chemicals resistance.
- Option in stainless steel for food processing and chemical industry applications.
- Anti vandalism tight end thread coupling using wrench.

xxxx = length in cm

Cable Sheath: PVC or Polyurethane.

Seal inside coupling Nut: Nitrile.

Coupling Nut; Zamac (Zinc alloy) with Cu 3 to 5 µm + Ni 2 to 4 µm plating protection (or Stainless Steel option).